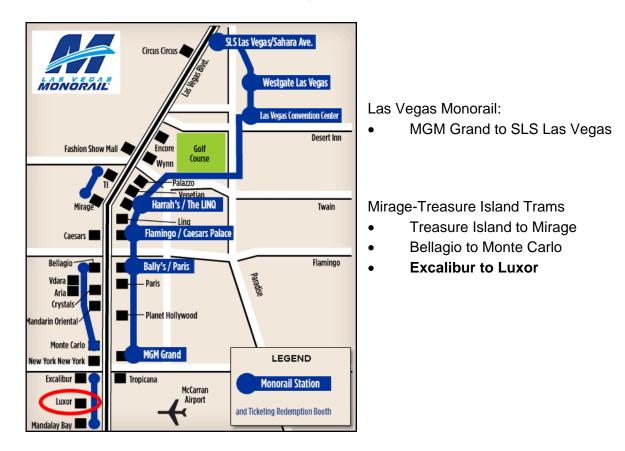

## Commuting to the Luxor Hotel & Casino

You can use a taxi, or the public transport system to commute to the Luxor Hotel & Casino:

You can find out more about public transport here: www.vegas.com/transportation/las-vegas-monorails