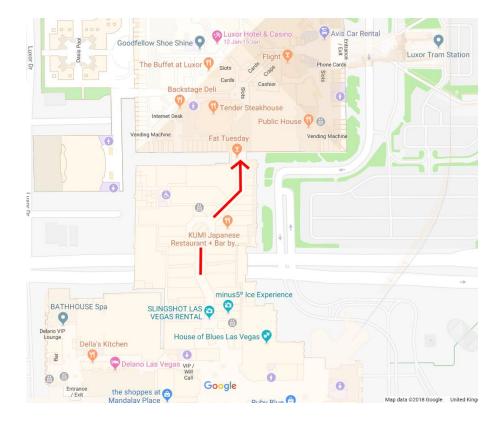

## Arriving via the Mandalay Bay Walkway

• After entering Luxor from Mandalay Bay Place walkway, take the escalators down to the Casino level

- Follow the path towards the Excalibur walkway
- Once you see the Excalibur moving walkways, Galleria Square is to your right
- Lotus Ballroom 1&2 are on the right-hand side of the Convention Centre