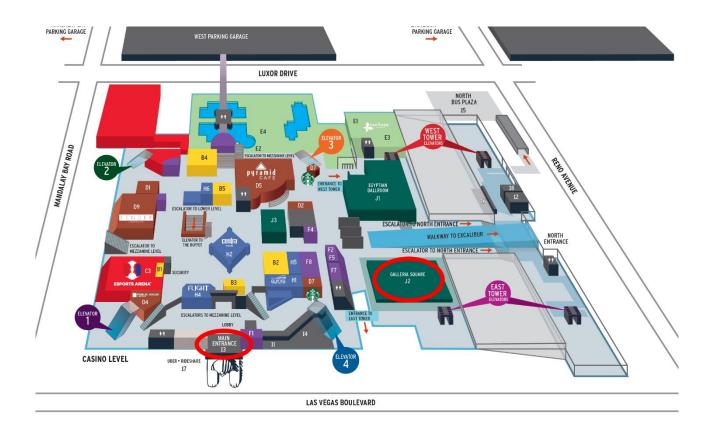

## Arriving at the Main Entrance

(Via tram or taxi at the main valet)

- After entering the Luxor at the main entrance, head right towards the Front Desk
- Walk past the front desk towards the East Tower on the right
- Follow the path to the Galleria Square meeting space on your left
- Lotus Ballroom 1 & 2 are on the right-hand side of the Convention Centre