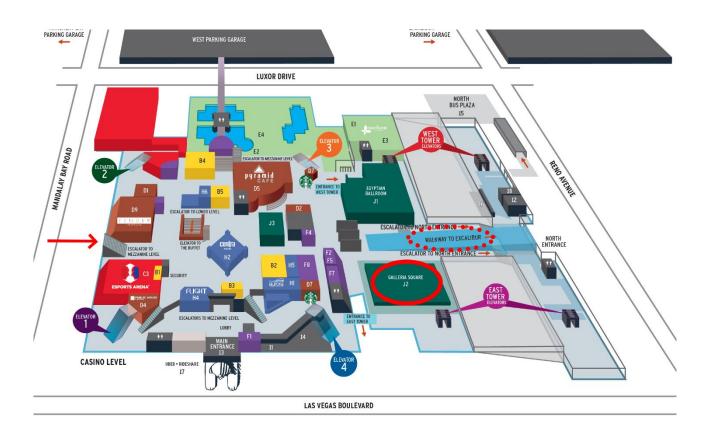

## Arriving via the Mandalay Bay Walkway

• After entering Luxor from Mandalay Bay Place walkway, take the escalators down to the Casino level

- Follow the path towards the Excalibur walkway
- Once you see the Excalibur moving walkways, Galleria Square is to your right
- Lotus Ballroom 1&2 are on the right-hand side of the Convention Centre