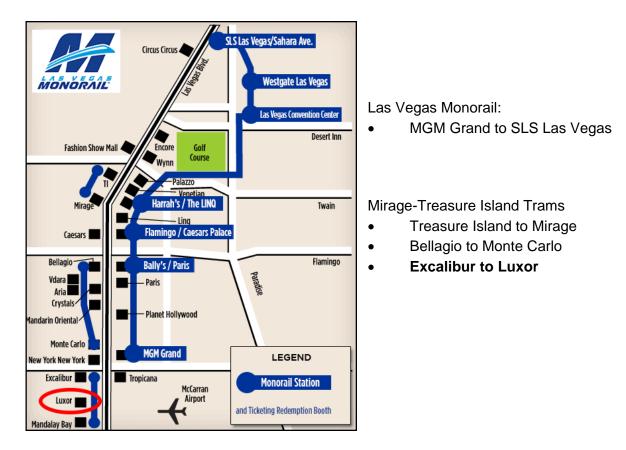

## Commuting to the Luxor Hotel & Casino

You can use a taxi, or the public transport system to commute to the Luxor Hotel & Casino:

You can find out more about public transport here: www.vegas.com/transportation/las-vegas-monorails