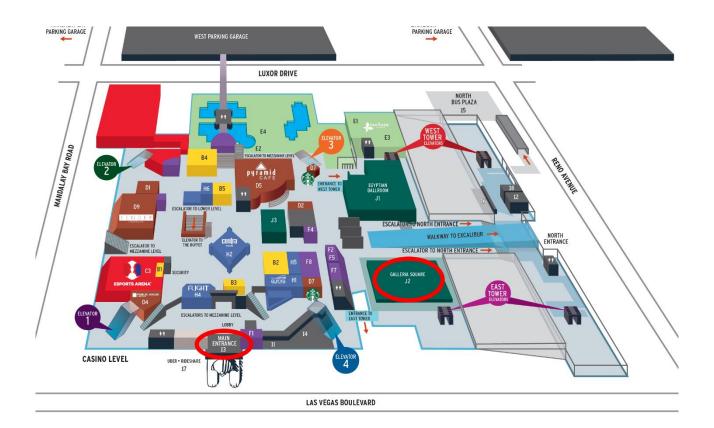

## Arriving at the Main Entrance

(Via tram or taxi at the main valet)

- After entering the Luxor at the main entrance, head right towards the Front Desk
- Walk past the front desk towards the East Tower on the right
- Follow the path to the Galleria Square meeting space on your left
- Lotus Ballroom 3 is on the right-hand side of the Convention Centre