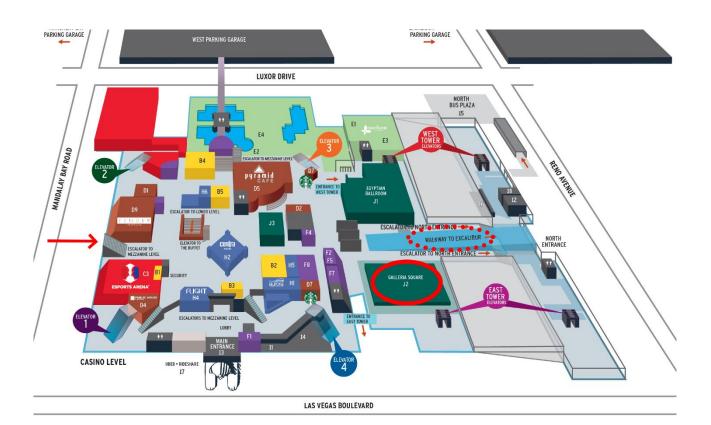

## Arriving via the Mandalay Bay Walkway

• After entering Luxor from Mandalay Bay Place walkway, take the escalators down to the Casino level

- Follow the path towards the Excalibur walkway
- Once you see the Excalibur moving walkways, Galleria Square is to your right
- Lotus Ballroom 3 is on the right-hand side of the Convention Centre