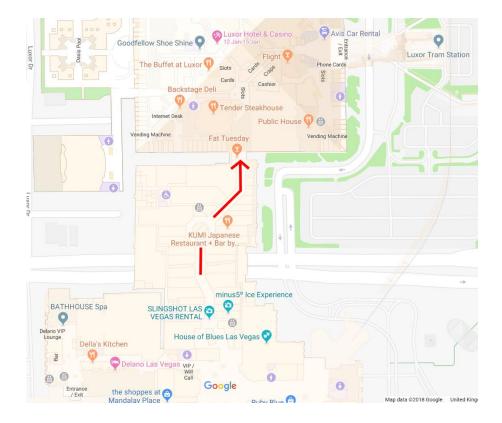

## Arriving via the Mandalay Bay Walkway

• After entering Luxor from Mandalay Bay Place walkway, take the escalators down to the Casino level

- Follow the path towards the Excalibur walkway
- Once you see the Excalibur moving walkways, Galleria Square is to your right
- Lotus Ballroom 3 is on the right-hand side of the Convention Centre