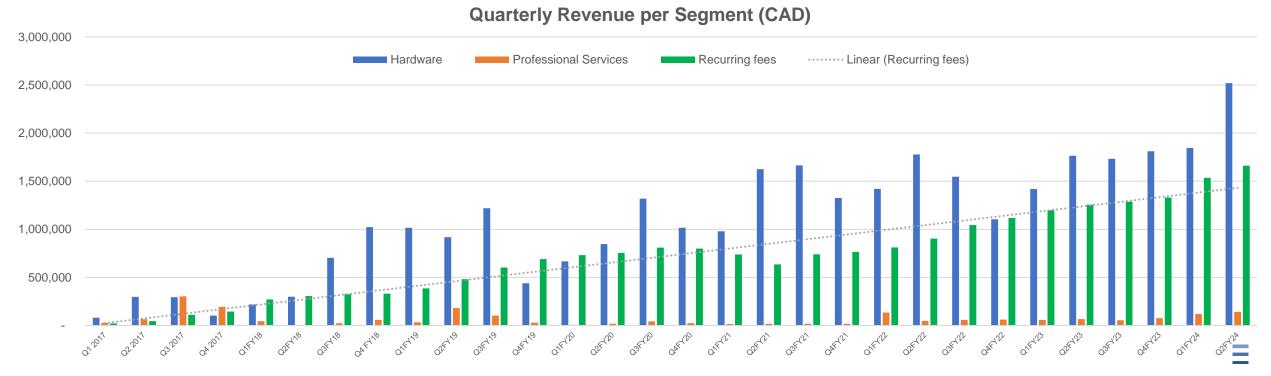

## **Unlocking Enterprise Volumes**

- Use-cases solved with tweaking
  - Software security modifications
  - Firmware adaptations
  - · Hardware/device evolution
  - Backend software customization

- Partnership Models drive introductions:
  - Relationships through MNO's
  - 3<sup>rd</sup> party software vendors
- Agile customization