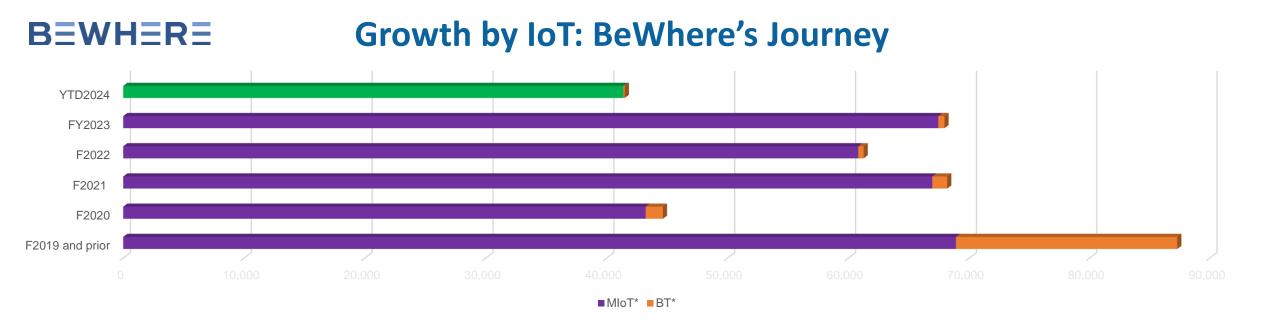

## **Unlocking Enterprise Volumes**

- Use-cases solved with tweaking
  - Software security modifications
  - Firmware adaptations
  - · Hardware/device evolution
  - Backend software customization

- Partnership Models drive introductions:
  - Relationships through MNO's
  - 3<sup>rd</sup> party software vendors
- Agile customization